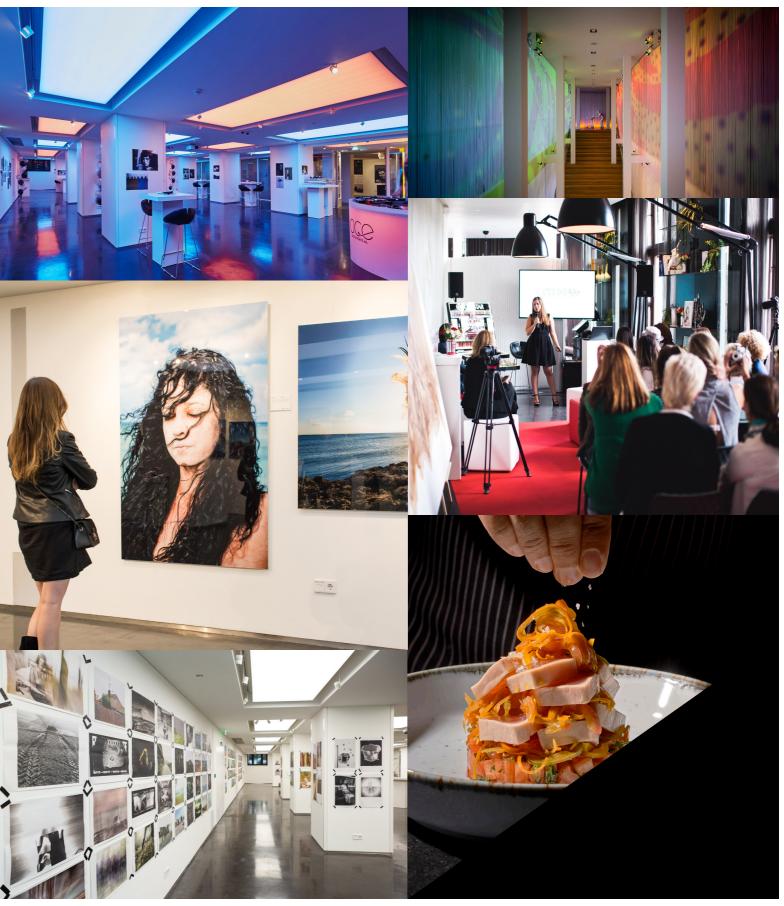

## the gallery

A unique multi-functional art gallery space home to ever-changing exhibitions by prominent local & international artists.

Perfect for your next party, exciting brand launches, exhibitions, Q&A's, inspirational meetings, dinners & dance, receptions & many more...

## 300sqm Gallery Space

- Located opposite Central Station
- Renowned art exhibitions
- Dynamic Art Curtain
- Vibrant space for any creative event
- Destination restaurant & bar - ARCA
- Library and Lounge area for private events